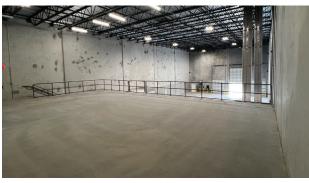

## **FEATURES**

- ► +/- 15.476 SF Total Size
- ► +/- 1,800 SF Office
- ► +/- 10,284 SF Warehouse
- ► +/- 3.392 SF Mezzanine
- ► Six (6) Dock High Loading Doors (9'X10')
- ▶ 30' Clear Ceiling Height
- ► 277 / 480 Volt & 120 / 208 Volt

- ► 50' Concrete Apron
- ► ESFR sprinklers
- ► Concrete Tilt Wall Panels
- ► Steel Joist Roof System
- ► Seven (7) Parking Spaces Per Unit

**SCAN OR CLICK** 

CONTACT US FOR PRICING INFORMATION