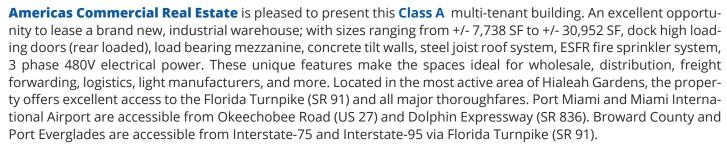

## **FLOOR PLAN**

## **FEATURES**

- ► +/- 15.476 SF Total Size
- ► +/- 1,800 SF Office
- ► +/- 10,284 SF Warehouse
- ► +/- 3.392 SF Mezzanine
- ► Six (6) Dock High Loading Doors (9'X10')
- ▶ 30' Clear Ceiling Height
- ► 277 / 480 Volt & 120 / 208 Volt

- ► 50' Concrete Apron
- ► ESFR sprinklers
- ► Concrete Tilt Wall Panels
- ► Steel Joist Roof System
- ► Seven (7) Parking Spaces Per Unit

**SCAN OR CLICK** 

CONTACT US FOR PRICING INFORMATION