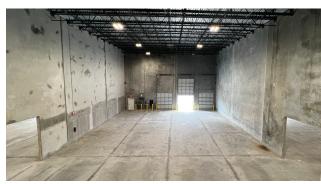

## **FEATURES**

- ► +/- 15.476 SF Total Size
- ► +/- 1,800 SF Office
- ► +/- 10,284 SF Warehouse
- ► +/- 3.392 SF Mezzanine
- ► Six (6) Dock High Loading Doors (9'X10')
- ▶ 30' Clear Ceiling Height
- ► 277 / 480 Volt & 120 / 208 Volt

- ► 50' Concrete Apron
- ► ESFR sprinklers
- ► Concrete Tilt Wall Panels
- ► Steel Joist Roof System
- ► Seven (7) Parking Spaces Per Unit

**SCAN OR CLICK** 

CONTACT US FOR PRICING INFORMATION